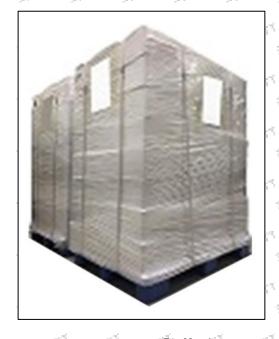

Pallet Shipping: Use fumigation free and recycling trays that meet export requirements, and use white wrapping protective film to wrap and bind with cable ties for the outside, such as picture No. 4, also, the products can be packaged according to customers' requirements.

Pic No. 3

International express packaging:

Wrapped with yellow tape after wrapping black protective film

Pic No. 4

**Pallet Shipping:** Use pallet that meet export requirements, and use white wrapping protective film to wrap and bind with cable ties