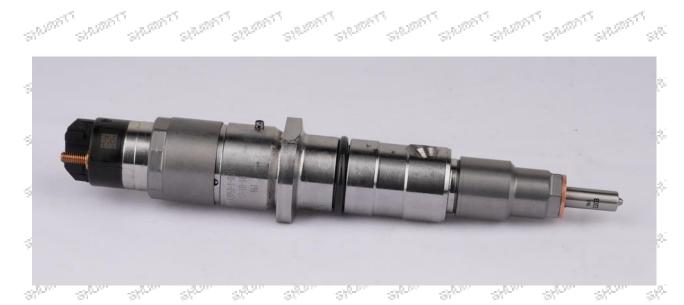

## 0445120037 Injector CRIN1-14/16 Technical File

SKU1: G1W20445120037

## 0445120037 Injector CRIN1-14/16 Technical File

### 0445120037 Injector CRIN1-14/16 Technical File

#### 1.1. 0445120037 Injector's Basic Information

| Title | China made new high quality diesel injector 0445120037 fuel injector CRIN1-14/16 |
|-------|----------------------------------------------------------------------------------|
| SKU 1 | G1W20445120037                                                                   |
| SKU 2 | ANT SHIP SHIP SHIP SHIP SHIP SHIP SHIP SHIP                                      |