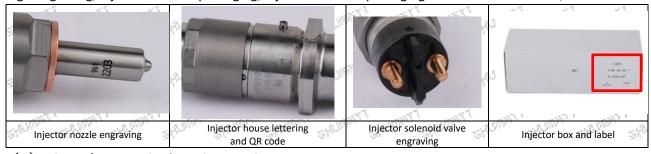

#### 1.7. 0445120037 Injector's Customized Service

(1) Injector's Customized Service: Meet the customized needs of OEM manufacturers for shell lettering, logo engraving, injector internal packaging, injector external packaging and labels customized, etc.

#### (2) Injector's Customized Service Requirements:

The purchased of customized injector are not less than 10 pieces.

Customized injector packages no less than 1000 pieces.

Customized products involve the need of specify logo, the OEM manufacturer needs to provide trademark authorization and the sample of logo image file.