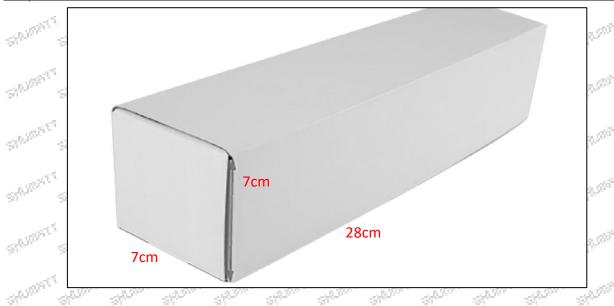

#### 1.5.0445120037 Injector's Specifications and Dimensions

Injector Size: 21.5cm\*4 cm \*4 cm = 344cm3 (L\*W\*H=V)

Injector Net Weight: 0.55kg

Gross Weight: 0.6kg

Injector Quality: China Made Brand New Package Size: 28cm\*7 cm \*7 cm = 1372 cm<sup>3</sup> Injector Type: Diesel Common Rail Injector

#### (2) Injector Box Size

Mob/WhatsApp: +86 13410541523 Tel: +8675523215133 Email: ruby@shumatt.com Website: www.shumatt.com

| No. | Name         | Injector Package Size (cm) |  |  |  |  |  |  |
|-----|--------------|----------------------------|--|--|--|--|--|--|
|     | Injector Box | 28*7*7.50                  |  |  |  |  |  |  |