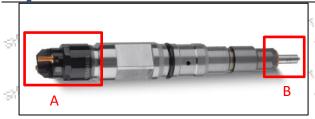

#### 2.1.0445120037 Injector's Part Number Location

1) E.g.: The injector part number see as follows

Mob/WhatsApp: +86 13410541523 Tel: +8675523215133

Email: ruby@shumatt.com Website: www.shumatt.com

| No.                                    | Name                                       |
|----------------------------------------|--------------------------------------------|
| ************************************** | brand, logo, part number,<br>series number |
| B                                      | nozzle part number                         |